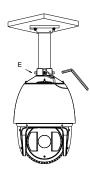

## Installation steps:

① Choose the appropriate wall to mount the ceiling,
and rubber blanket should be added when assembling outdoors

A: Waterproof rubber blanket

Tasten the safety rope, thread the line and assemble the speed dome

② Twist and fix the screwed pipe after threading

B: Screw hole

4 Fasten the snap joint fixing screw

E : Snap joint fixing screw.

Note: The figure of Speed Dome in "Installation Step" is only for your reference; please adhere to our real products.