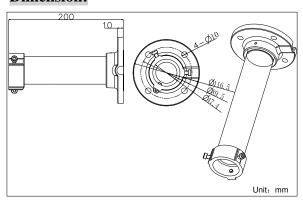

## **Dimension:**

# **Parameters:**

| Model     | DS-1661ZJ                           |
|-----------|-------------------------------------|
| Parameter | Pendent Mounting Bracket In/Outdoor |
| Color     | Hik white                           |
|           | Suitable for speed dome pendent     |
| Feature   | mounting                            |
|           | (not suitable for DS-2AE-714)       |
| Material  | Aluminum alloy                      |
| Dimension | Φ116.5×200mm                        |
| Weight    | 600g                                |