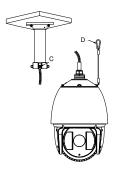

C: Safety rope hook D: Safety rope

② Twist and fix the screwed pipe after threading

B: Screw hole

4 Fasten the snap joint fixing screw

E : Snap joint fixing screw.

Note: The figure of Speed Dome in "Installation Step" is only for your reference; please adhere to our real products.