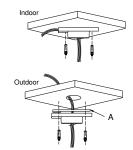

## Installation steps:

① Choose the appropriate wall to mount the ceiling,
and rubber blanket should be added when assembling outdoors

A: Waterproof rubber blanket

Tasten the safety rope, thread the line and assemble the speed dome