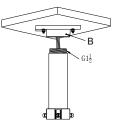

## **Dimension:**

② Twist and fix the screwed pipe after threading

B: Screw hole

4 Fasten the snap joint fixing screw

E : Snap joint fixing screw.

Note: The figure of Speed Dome in "Installation Step" is only for your reference; please adhere to our real products.